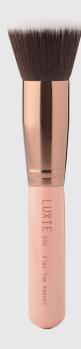

### LUXIE

#### 530 FLAT TOP KABUKI ROSE GOLD

#### WHAT IT IS

Inspired by past Japanese drama actors and their dedication to makeup, Luxie's Kabuki brush perfects the coverage of your favorite foundation and ensures flawless makeup application without wasting any product.

#### **HOW TO USE IT**

From creams and powders to liquids, this brush buffs out any base product for an airbrushed finish. We prefer to use it in circular motions around our face and neck for even blending.

#### **KEY INGREDIENTS**

Not only is it chic, but it's well-formulated too. Handcrafted with premium and soft synthetic bristles encased in a rose gold ferrule, this Kabuki brush is made for perfection.