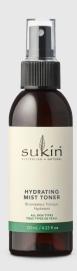

### SUKIN

#### HYDRATING MIST TONER

#### WHAT IT IS

There's no question why one Sukin Hydrating Mist Toner is sold every 40 seconds: It makes skin look dewy, adds a boost of hydration, refreshes skin on warm days, and makes it easier to blend in makeup.

#### **HOW TO USE IT**

Close your eyes and spray onto your face and neck throughout the day for hydrated, fresh-looking skin. You can also spray this onto your makeup brush or sponge before using color cosmetics to make the products appear more pigmented.

#### **KEY INGREDIENTS**

Packed with calming chamomile and rose water, your skin will crave this mist when you're not using it!