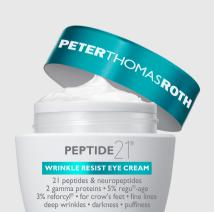

### PETER THOMAS ROTH

PEPTIDE 21 WRINKLE RESIST EYE CREAM

#### WHAT IT IS

A wrinkle-fighting eye cream that visibly helps improve the look of crow's-feet, fine lines, deep wrinkles, darkness and puffiness.

#### KEY INGREDIENTS

This line-smoother is jam-packed with 21 peptides and neuropeptides for anti-aging, two gamma proteins to add a burst of skin radiance, and 5 percent of the brand's patented ReguAge to help diminish the appearance of under-eye darkness.