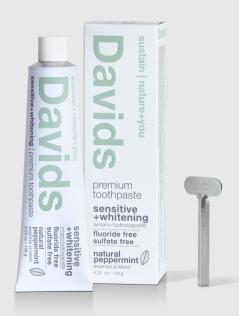

### **DAVIDS**

### SENSITIVE + WHITENING PEPPERMINT PREMIUM TOOTHPASTE

#### WHAT IT IS

With a hard-hitting formula containing an ingredient (hydroxyapatite) developed by NASA to regenerate the bone and enamel astronauts were losing in space, this toothpaste knows how to safely and effectively reduce sensitivity, bad breath and stained teeth while it repairs.

#### **HOW TO USE IT**

Brush thoroughly for two minutes after each meal.

#### **KEY INGREDIENTS**

The main ingredient in this formula is nanohydroxyapatite, which works to repair enamel and block nerve passageways to relieve tooth sensitivity. Also included: calcium carbonate to reduce plaque, sodium bicarbonate to neutralize acids and vegetable glycerin to moisten the mouth.